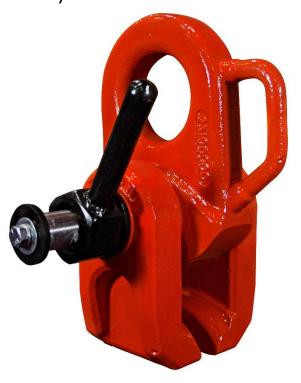

## "Cyclops II" Rail Puller, 25 Ton

Part no. 2310000C

The Cyclops II Rail Puller has positive camlock action to prevent slippage when pulling long lengths of rail. The unique cam design will accommodate up to ¼ mile rail lengths in rail profiles from 100 - 141 lbs. with a 25 ton capacity under load.

## **Features:**

- Cast from highstrength alloy steel and magnetic particle tested
- Can be connected to a crane without a shackle.